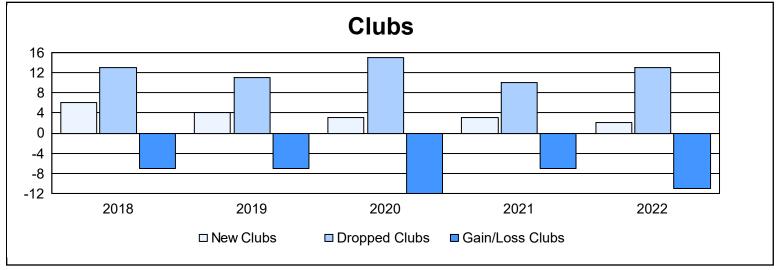

| Year      | New<br>Clubs | Dropped<br>Clubs | Gain/<br>Loss<br>Clubs | New<br>Members | Charter<br>Members | Reinstate<br>Members | Transfer<br>Members | Total<br>Member<br>Added | Total<br>Members<br>Dropped | Gain/<br>Loss<br>Members |
|-----------|--------------|------------------|------------------------|----------------|--------------------|----------------------|---------------------|--------------------------|-----------------------------|--------------------------|
| 2017-2018 | 6            | 13               | -7                     | 1,283          | 169                | 73                   | 114                 | 1,639                    | 1,988                       | -349                     |
| 2018-2019 | 4            | 11               | -7                     | 930            | 125                | 102                  | 83                  | 1,240                    | 1,548                       | -308                     |
| 2019-2020 | 3            | 15               | -12                    | 778            | 79                 | 75                   | 86                  | 1,018                    | 1,562                       | -544                     |
| 2020-2021 | 3            | 10               | -7                     | 552            | 72                 | 90                   | 83                  | 797                      | 1,601                       | -804                     |
| 2021-2022 | 2            | 13               | -11                    | 1,018          | 76                 | 110                  | 108                 | 1,312                    | 1,443                       | -131                     |
| Average   | 4            | 12               | -9                     | 912            | 104                | 90                   | 95                  | 1,201                    | 1,628                       | -427                     |